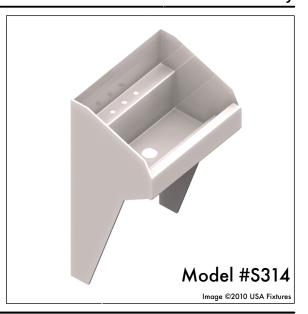

# 1 Station Accessible Lavatory **S314**

- 1 Station lavatory
- 3 Faucet Holes
- 1 Drain
- 4 inch centers on faucet holes
- 2 inch drain(nominal size)

Type 304 stainless steel accessible lavatory with 3 faucet holes at 4 inch centers and 1 drain at 2 inches in diameter.

#### **NOMINAL DIMENSIONS**

31in W x 22in D x 31in H (787mm W x 559mm D x 787mm H) Weight 40lbs (18.14 Kg)