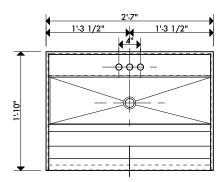

### **UNIT DIAGRAM**

Rough-in information on reverse side

Texas Accessibilty Standards Compliant USA reserves the right to make changes in materials and specifications, and to change or discontinue models, both without notice or obligation. Dimensions are for reference only. ANSI A117.1-2003 Compliant ©2010 USA Fixtures, Inc.

#### **NOMINAL DIMENSIONS**

31in W x 22in D x 31in H (787mm W x 559mm D x 787mm H) Weight 40lbs (18.14 Kg)