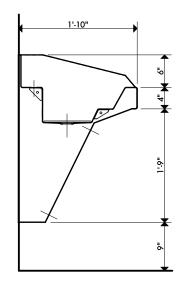

### **UNIT DIAGRAM**

Rough-in information on reverse side

Texas Accessibilty Standards Compliant USA reserves the right to make changes in materials and specifications, and to change or discontinue models, both without notice or obligation. Dimensions are for reference only. ANSI A117.1-2003 Compliant ©2010 USA Fixtures, Inc.

#### **NOMINAL DIMENSIONS**

31in W x 22in D x 31in H (787mm W x 559mm D x 787mm H) Weight 40lbs (18.14 Kg)